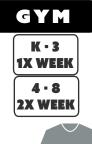

Gym LS T-Shirt w/logo\*

SIZE

QUANTITY

SIZE

Sweatpants w/logo\*

| $\neg$ |          |
|--------|----------|
|        | ш        |
| SIZE   | QUANTITY |

| Parent Name:  | P | 'none Number: |                  |  |
|---------------|---|---------------|------------------|--|
|               |   |               |                  |  |
| Student Name: |   |               | Grade Next Year: |  |
|               |   |               | Grade Next rear. |  |